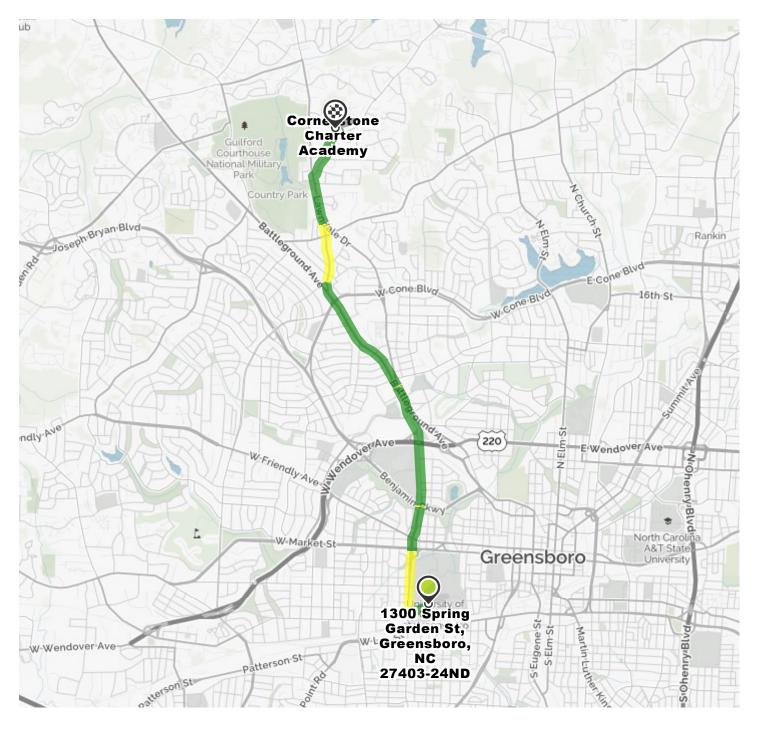

## YOUR TRIP TO:

Cornerstone Charter Academy

## **12 MIN 5.3 MI**

| Trip time based on traffic conditions as of 9:18 AM on May 10, 2016. Current Traffic: Moderate |                                                                                |                 |
|------------------------------------------------------------------------------------------------|--------------------------------------------------------------------------------|-----------------|
|                                                                                                | Start of next leg of route                                                     |                 |
|                                                                                                | 1. Start out going west on Spring Garden St toward Kenilworth St.              |                 |
|                                                                                                | Then 0.23 miles                                                                | 0.23 total mile |
| →                                                                                              | 2. Turn right onto S Aycock St.                                                |                 |
| •                                                                                              | S Aycock St is 0.1 miles past Jefferson St.                                    |                 |
|                                                                                                | If you reach Mayflower Dr you've gone a little too far.                        |                 |
|                                                                                                | Then 1.06 miles                                                                | 1.28 total mile |
| ♠                                                                                              | 3. S Aycock St becomes Westover Ter.                                           |                 |
|                                                                                                | Then 1.18 miles                                                                | 2.46 total mile |
| 5                                                                                              | 4. Turn slight left onto Battleground Ave/US-220 N.                            |                 |
|                                                                                                | Battleground Ave is just past Enterprise Rd.                                   |                 |
|                                                                                                | Then 1.13 miles                                                                | 3.59 total mile |
| →                                                                                              | 5. Turn right onto Martinsville Ct.                                            |                 |
| •                                                                                              | Martinsville Ct is 0.1 miles past W Cone Blvd.                                 |                 |
|                                                                                                | If you are on US-220 S and reach Martinsville Rd you've gone a little too far. |                 |
|                                                                                                | Then 0.12 miles                                                                | 3.71 total mile |
| →                                                                                              | 6. Turn right onto Martinsville Rd.                                            |                 |
|                                                                                                | Then 0.58 miles                                                                | 4.29 total mile |
| ٦                                                                                              | 7. Turn left onto Lawndale Dr.                                                 |                 |
| I                                                                                              | China Express is on the corner.                                                |                 |
|                                                                                                | Then 0.46 miles                                                                | 4.75 total mile |

| →        | 8. Turn right onto Lake Jeanette Rd.<br>Lake Jeanette Rd is just past Lawndale PI.                                                                                               |                 |
|----------|----------------------------------------------------------------------------------------------------------------------------------------------------------------------------------|-----------------|
|          | If you reach Benton Ln you've gone a little too far.                                                                                                                             |                 |
|          | Then 0.51 miles                                                                                                                                                                  | 5.27 total mile |
| ٦        | <ul> <li>9. Take the 3rd left onto New Garden Rd E.</li> <li>New Garden Rd E is just past Cannonball Rd.</li> <li>If you reach Kitly Ct you've gone a little too far.</li> </ul> |                 |
|          | Then 0.04 miles                                                                                                                                                                  | 5.30 total mile |
| <b>3</b> | <b>10.</b> Cornerstone Charter Academy, 2535 NEW GARDEN RD E is on the <b>right</b> . <i>If you reach Lawndale Dr you've gone about 0.3 miles too far.</i>                       |                 |